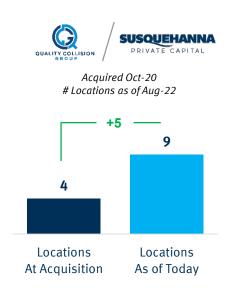

### **Top Private Equity-Backed Platforms | Location Growth**

### **Key Takeaways:**

- Private Equity investors have emerged with six major regional MSOs aggressively pursuing consolidation in the collision industry
- These platforms are competing in various regions with multi-regional MSOs like Gerber, Caliber Collision, Boyd, and Service King / Crash Champions