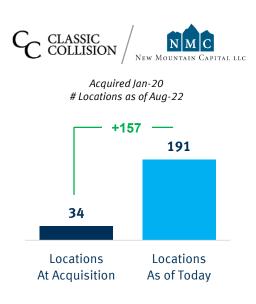

### **Top Private Equity-Backed Platforms | Location Growth**

### **Key Takeaways:**

- Private Equity investors have emerged with six major regional MSOs aggressively pursuing consolidation in the collision industry
- These platforms are competing in various regions with multi-regional MSOs like Gerber, Caliber Collision, Boyd, and Service King / Crash Champions