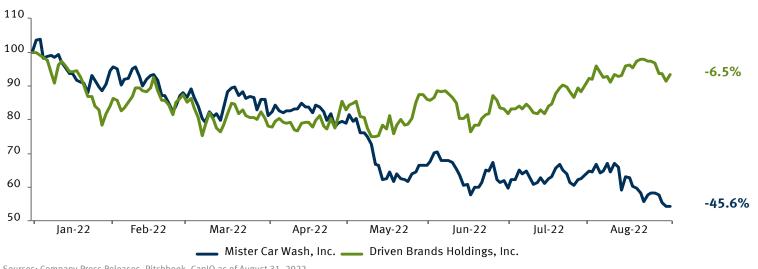

### **Recent Stock Performance Index | MCW & DRVN**

Sources: Company Press Releases, Pitchbook, CapIQ as of August 31, 2022 (1) Number of locations existing at exit.