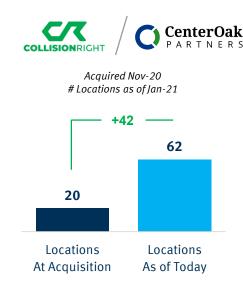

### **Top Private Equity-Backed Platforms | Location Growth**

### **Key Takeaways:**

- Private Equity investors have emerged with six major regional MSOs aggressively pursuing consolidation in the collision industry
- These platforms are competing in various regions with multi-regional MSOs like Gerber, Caliber Collision, Boyd, and Service King / Crash Champions