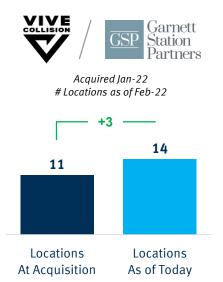

### **Top Private Equity-Backed Platforms | Location Growth**

### **Key Takeaways:**

- Private Equity investors have emerged with six major regional MSOs aggressively pursuing consolidation in the collision industry
- These platforms are competing in various regions with multi-regional MSOs like Gerber, Caliber Collision, Boyd, and Service King / Crash Champions