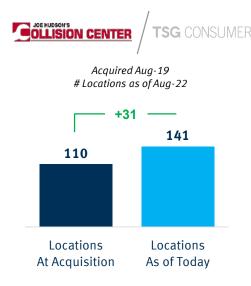

### **Top Private Equity-Backed Platforms | Location Growth**

### **Key Takeaways:**

- Private Equity investors have emerged with six major regional MSOs aggressively pursuing consolidation in the collision industry
- These platforms are competing in various regions with multi-regional MSOs like Gerber, Caliber Collision, Boyd, and Service King / Crash Champions