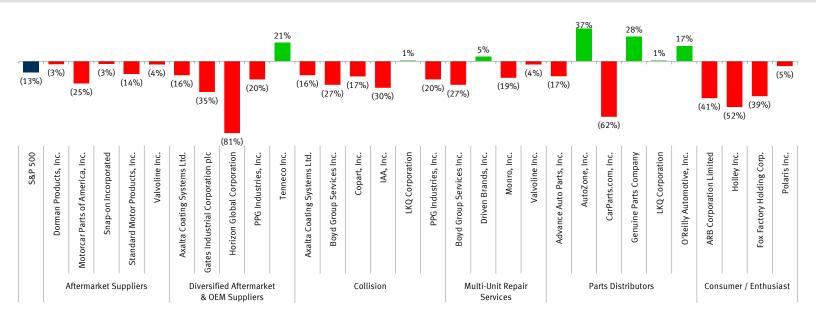

### **Recent Stock Performance Index | MCW & DRVN**

Sources: Company Press Releases, Pitchbook, CapIQ as of August 31, 2022 (1) Number of locations existing at exit.