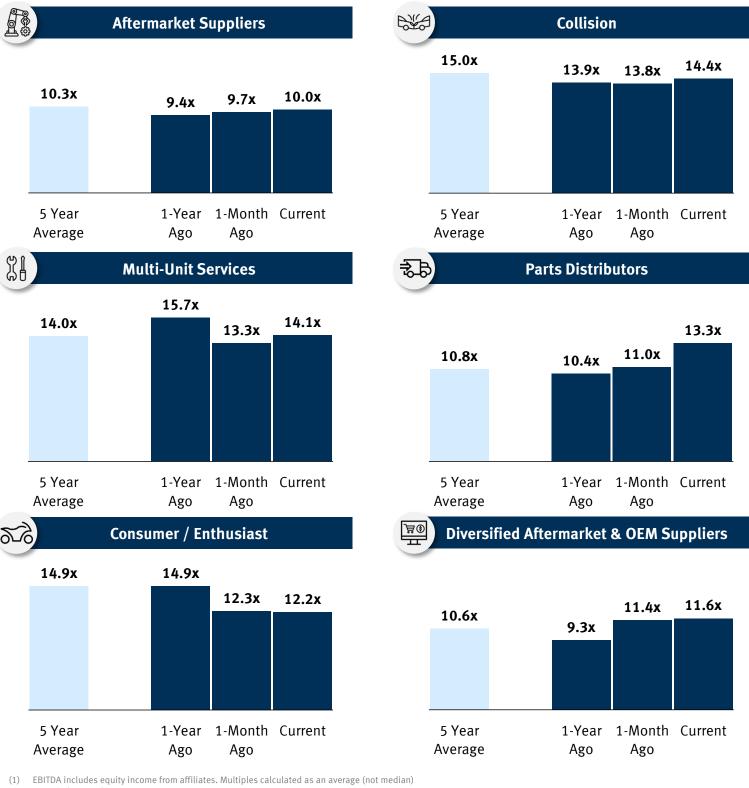

### **Recent Stock Performance Index | MCW & DRVN**

Sources: Company Press Releases, Pitchbook, CapIQ as of August 31, 2022 (1) Number of locations existing at exit.