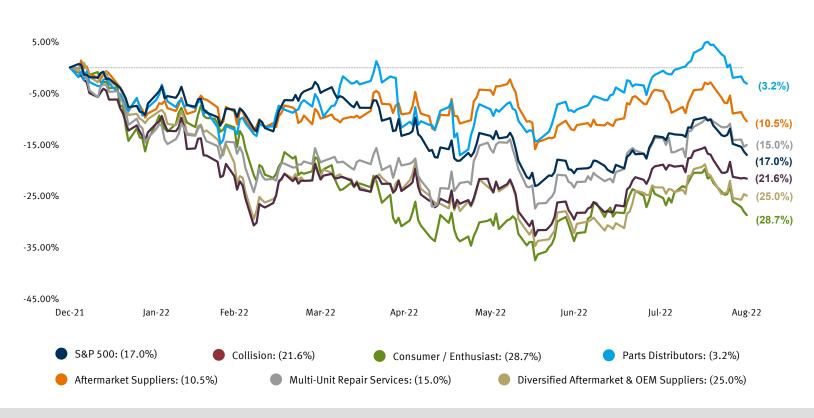

### **Recent Stock Performance Index | MCW & DRVN**

Sources: Company Press Releases, Pitchbook, CapIQ as of August 31, 2022 (1) Number of locations existing at exit.