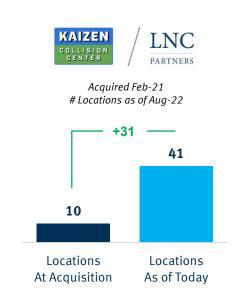

### **Top Private Equity-Backed Platforms | Location Growth**

### **Key Takeaways:**

- Private Equity investors have emerged with six major regional MSOs aggressively pursuing consolidation in the collision industry
- These platforms are competing in various regions with multi-regional MSOs like Gerber, Caliber Collision, Boyd, and Service King / Crash Champions