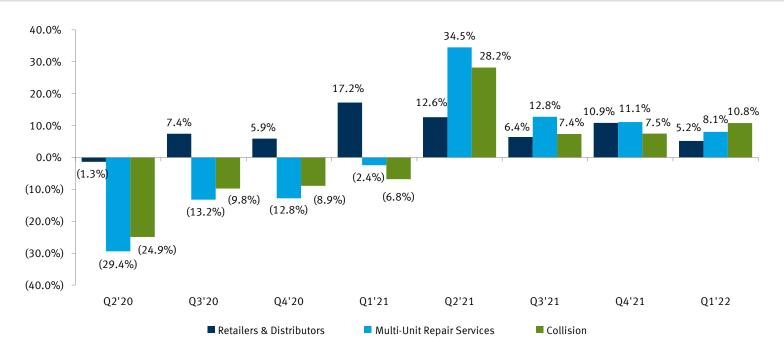

| EAGLE MERCHANT PARTNERS            |

Sources: Company Press Releases, Pitchbook, CapIQ



### **Industry Data**

### Miles Traveled and Average Gasoline Price Per Gallon | LTM June 2022



Sources: Miles Traveled - Federal Highway Administration, Gas Prices - U.S. Energy Information Administration

### Same Store Sales Growth (1)(2)



<sup>(1)</sup> Same store sales growth measures revenue growth for stores that have been open at least one year. Same store sales figures reflect only the portions applicable to the automotive aftermarket.

<sup>(2)</sup> Retailers and Distributors includes: Advance Auto Parts, AutoZone, Genuine Parts Company, LKQ, and O'Reilly Automotive Multi-Unit Repair Services includes: Boyd Group Services and Monro Collision includes: Boyd Group Services and LKQ



### **Public Equity Market Overview**

#### **Year-to-Date Stock Performance**



### **Recent Stock Performance | Last 12 Months**



Source: Capital IQ as of August 31, 2022



### **Public Equity Market Overview**









## **M&A Tracker**



| Close Date | <u>Target</u>                       | <u>Buyer</u>                        |