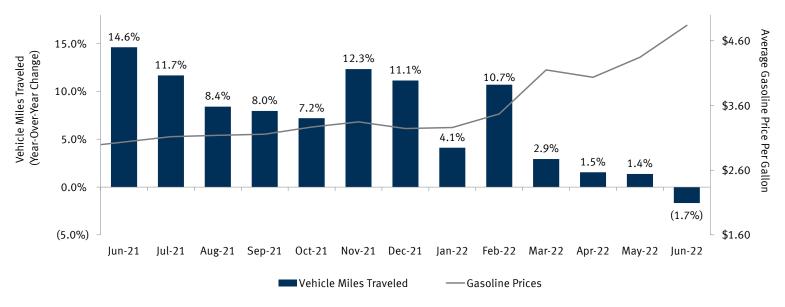

### U.S. LIGHT VEHICLE SALES REMAIN FLAT IN JULY FROM PREVIOUS MONTH

Sales are still curbed by lean inventories, but inventory deterioration slowed down during the month

**CollisionWeek** 